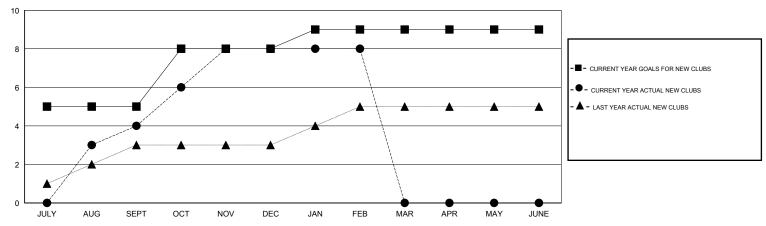

#### GOALS AND ACTUAL NEW CLUBS CUMULATIVE

## GMT: NAZMUL HAQUE LOCATION INDIA GMT CA 6

|                         |                  | Clubs     |                  |                  |  |
|-------------------------|------------------|-----------|------------------|------------------|--|
| RESULTS FOR 2014-2015   |                  |           |                  |                  |  |
| QUARTER                 | NEW CLUB<br>GOAL | NEW CLUBS | DROPPED<br>CLUBS | NET<br>GAIN/LOSS |  |
| JULY/AUG/SEPT           | 5                | 4         | 3                | 1                |  |
| OCT/NOV/DEC JAN/FEB/MAR | 3<br>1           | 4<br>0    | 1<br>2           | 3<br>-2          |  |
| APR/MAY/JUNE            | 0                | 0         | 0                | 0                |  |