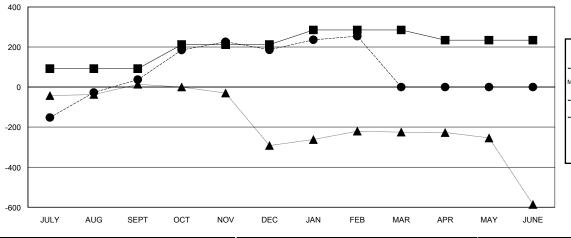

#### GOALS AND ACTUAL MEMBERS CUMULATIVE

| - CURRENT YEAR GOALS FOR NEW |  |
|------------------------------|--|
| MEMBERS                      |  |

- - CURRENT YEAR ACTUAL MEMBERS

- ▲ - LAST YEAR ACTUAL MEMBERS

| Members               |                    |                                     |                    |                  |  |  |  |
|-----------------------|--------------------|-------------------------------------|--------------------|------------------|--|--|--|
| RESULTS FOR 2014-2015 |                    |                                     |                    |                  |  |  |  |
| QUARTER               | NEW MEMBER<br>GOAL | CHARTER AND<br>NEW MEMBERS<br>ADDED | DROPPED<br>MEMBERS | NET<br>GAIN/LOSS |  |  |  |
| JULY/AUG/SEPT         | 92                 | 307                                 | 270                | 37               |  |  |  |
| OCT/NOV/DEC           | 120                | 233                                 | 84                 | 149              |  |  |  |
| JAN/FEB/MAR           | 73                 | 131                                 | 63                 | 68               |  |  |  |
| APR/MAY/JUNE          | -51                | 0                                   | 0                  | 0                |  |  |  |